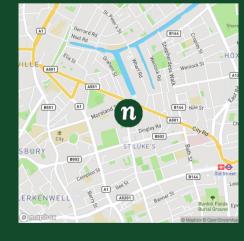

#### HOTEL LOCATION

Located between the City, Islington and Shoreditch, nhow is the new hub of East London and a space where the city as you know it has been reloaded.

With one of London's largest conference and exhibition venues on its doorstep, the Business Design Centre, and less than 10 miles from one of the largest international convention centre, ExCel center, nhow London is the perfect place to call home whilst away on business.

London City airport 14 km / 35 min drive Heathrow airport 30 km / 62 min drive Old Street & Angel tube stations 0,8 km / 10 min walk Kings Cross St Pancras International 2,2 km / 10 min drive

2 Macclesfield road ECIV 8DG London United Kingdom T. +32 2 313 3200 nhowlondon@nhow-hotels.com https://www.nh-hotels.com/hotel/nhow-london