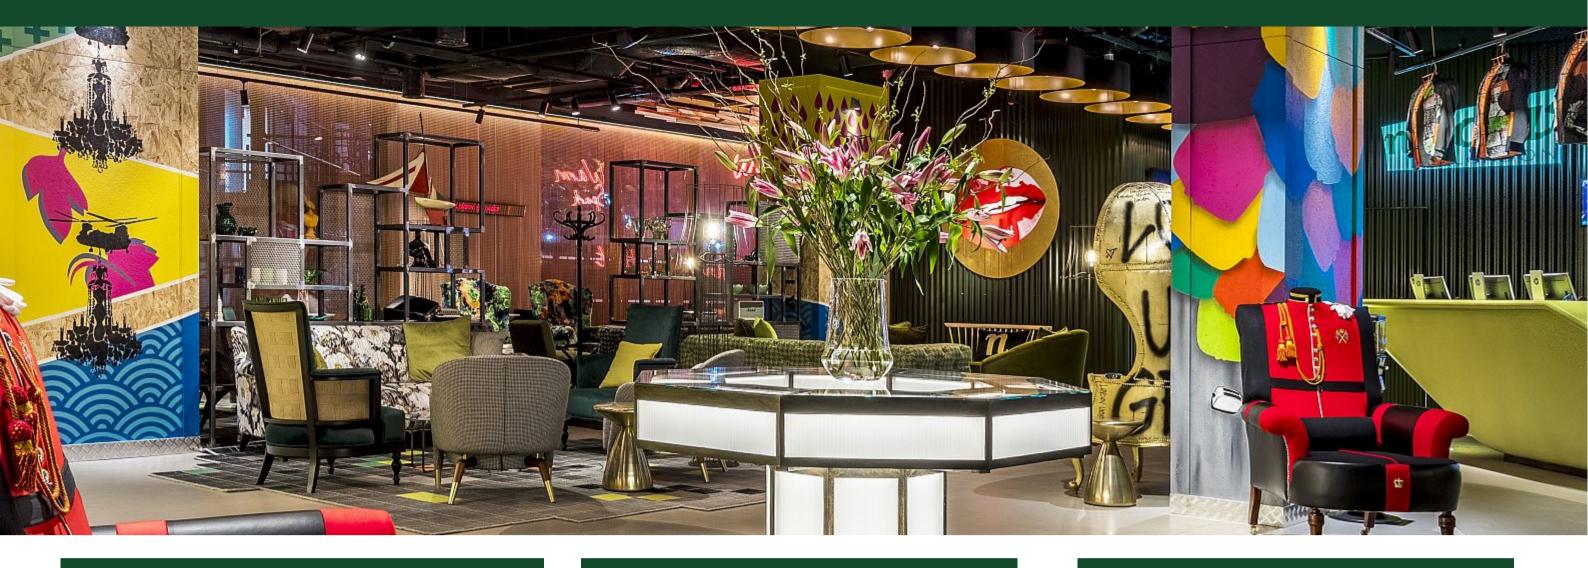

### OLD LONDON RELOADED

nhow London has been designed around the theme of old London reloaded, where traditional British icons have transformed into unexpected wonders. With 190 vibrant bedrooms, three inspiring work laboratories, modern gym, large social space, and not forgetting the innovative restaurant and stylish bar, the hotel has been made for eating, drinking, meeting and working - before catching 40 winks in a stylish bedroom. In the warmer months the outdoor terrace provides the perfect spot to catch a breath of fresh air too. It's the small things that make a big difference and with room service, complimentary Wi-Fi, an allday dining menu and more, everything has been covered to ensure your experience at nhow London is second to none.