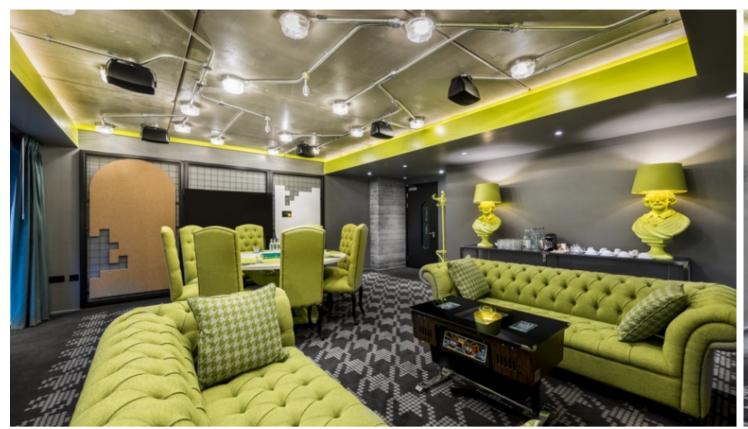

## THE LABORATORIES

At nhow London we think outside the box, and that's why we have created three innovative laboratories to host your meetings and conferences. Forget about the uninspiring meeting rooms you are used to as these laboratories are each designed with their own individual character and fitted with the latest technological equipment. Ranging from 36 to 84 square metres, there is plenty of space for meetings and conferences of up to 70 delegates. Whether you are hosting a directors meeting, bespoke conference or small networking event, nhow London has the space for you.