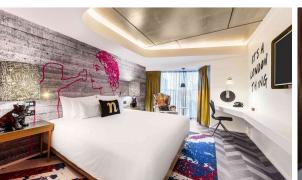

### OLD LONDON RELOADED

nhow London has been designed around the theme of old London reloaded, where traditional British icons have transformed into unexpected wonders. With 190 vibrant bedrooms, three inspiring work laboratories, modern gym, large social space, and not forgetting the innovative restaurant and stylish bar, the hotel has been made for eating, drinking, meeting and working - before catching 40 winks in a stylish bedroom. In the warmer months the outdoor terrace provides the perfect spot to catch a breath of fresh air too. It's the small things that make a big difference and with room service, complimentary Wi-Fi, an allday dining menu and more, everything has been covered to ensure your experience at nhow London is second to none.